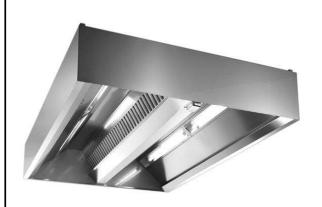

### Ventilation Equipment 304 S\_S Island Hood+Filters+Lamps 3200x1800mm

| ITEM #  |  |  |
|---------|--|--|
| MODEL # |  |  |
| NAME #  |  |  |
| SIS #   |  |  |
|         |  |  |
| AIA #   |  |  |

640237 (STCF1832)

304 stainless steel Island Hood with filters and lamps

### Item No.

Compensating-Flow Exhaust System (air inlet from outdoors). Constructed in 304 AISI stainless steel. Equipped with labyrinth filters in 304 AISI stainless steel, blind panels in 304 AISI stainless steel, fluorescent lights, grease collecting trough all around and condensate collecting tray.