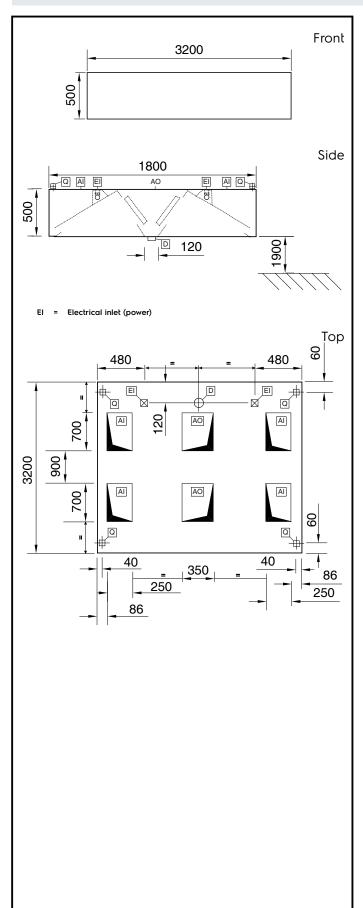

### Ventilation Equipment 304 S\_S Island Hood+Filters+Lamps 3200x1800mm

| ITEM #  |  |  |
|---------|--|--|
| MODEL # |  |  |
| NAME #  |  |  |
| SIS #   |  |  |
|         |  |  |
| AIA #   |  |  |

640237 (STCF1832)

# Ventilation Equipment 304 S\_S Island Hood+Filters+Lamps 3200x1800mm

**Electric** Supply voltage: 640237 (STCF1832) 220 V/1N ph/50 Hz **Total Watts:** 0.48 kW Capacity: Supply capacity:  $0 \text{ m}^3/\text{h}$ **Key Information:** External dimensions, Width: 3200 mm External dimensions, Depth: 1800 mm External dimensions, Height: 500 mm Net weight: 240 kg Air Emission:

7300 mc/h

Air capacity:

Ventilation Equipment 304 S\_S Island Hood+Filters+Lamps 3200x1800mm